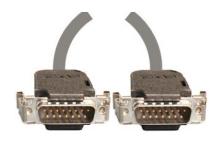

## **Model Y-SDLC-5**

Male to Male to Female Y Harness adds an extra Port 1 SDLC connection

Connecting cable available in 6, 8 or 12 foot lengths