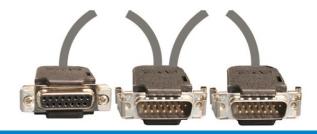

## **Model Y-SDLC-5**

Male to Male to Male Y Harness adds an extra SDLC connection in TS-2 Type 2 Cabinets

Connecting cables are 6 feet
Other sizes can be ordered