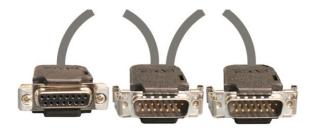

## **Model Y-SDLC-5**

Male to Male to Female Y Harness adds an extra Port 1 SDLC connection

The male to male cable is 5 feet

The male to female cable is 15 inches
Other sizes can be ordered

- All SDLC harnesses meet or exceed NEMATS-2 2003 Standards
- The cable's jacket is PVC 0.26" O.D. nominal
- Wires are 24 AWG with cross-linked polyethylene (XLPE) insulation