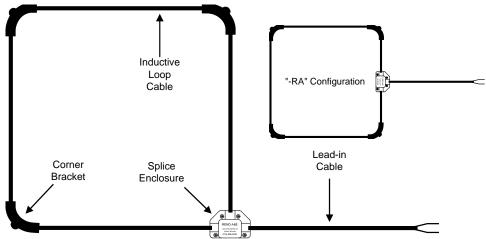

#### Installation

- 1. Make a trench that the loop and lead-in cable will be placed in.
- Place the PLC-R Preformed Loop in the trench in the proper position and orientation. If necessary, use the metal corner brackets included with the PLC-R to maintain the shape of the loop.
- 3. Route the lead-in cable to the desired termination point.
- 4. Fill the trench and cover the loop and lead-in cable with the roadway material removed in Step 1. Be sure to bury the loop and lead-in cable deep enough to ensure that the loop and lead-in cable are protected from vehicle traffic.

NOTE: Loop detection height is typically 2/3 the length of the shortest leg of the loop. Keep this fact in mind when determining how deep to make the trench (Step 1).

PLC-R Installation Instructions P/N 889-3432-00