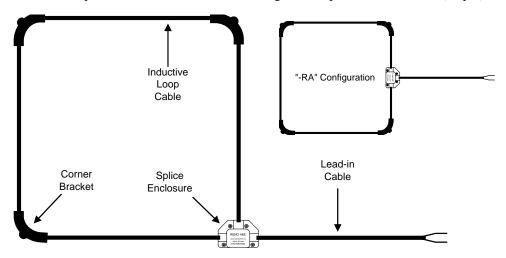

### Installation

- 1. Make a trench that the loop and lead-in cable will be placed in.
- 2. Place the PLC-R Preformed Loop in the trench in the proper position and orientation. If necessary, use the metal corner brackets included with the PLC-R to maintain the shape of the loop.
- 3. Route the lead-in cable to the desired termination point.
- 4. Fill the trench and cover the loop and lead-in cable with the roadway material removed in Step 1. Be sure to bury the loop and lead-in cable deep enough to ensure that the loop and lead-in cable are protected from vehicle traffic.

NOTE: Loop detection height is typically 2/3 the length of the shortest leg of the loop. Keep this fact in mind when determining how deep to make the trench (Step 1).

PLC-R Installation Instructions P/N 889-3432-00