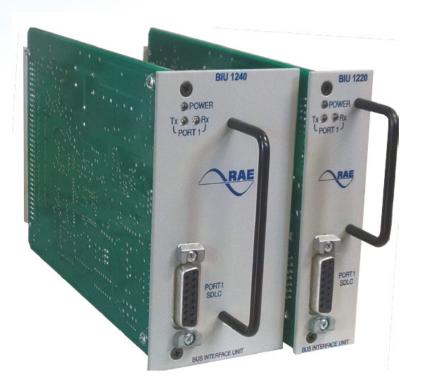

## **BUI - 1200**

**Bus Interface Unit** 

- Exceeds NEMA TS2-2003

  requirements for Rus
- requirements for Bus Interface Units
- Compatible with all NEMA
   TS 2 Cabinets and Controller
   Units
- BIU 1240 full width faceplate BIU 1220 half width faceplate

The BIU-1200 Series Bus Interface Unit (BIU) interfaces 24 V logic signals to the SDLC serial bus in a TS 2 cabinet. The BIU interfaces between the Controller Unit and the Loop Detector Racks, Terminals and Facilities, and other devices in a NEMATS-2 Cabinet Assembly. Its functions include controlling load switch outputs, detector resets, and the conditioning and conversion of Terminals and Facilities and Loop Detector call outputs for the Controller Unit. A 15-pin, female, metal shell, D-subminiature connector with latching blocks provides the connection to the SDLC cable. The front panel has separate LED indicator lights for Power, Transmit, and Receive.