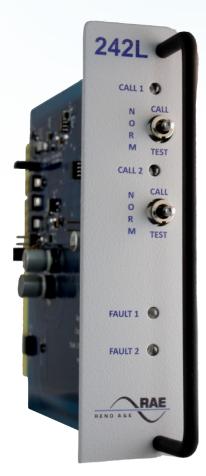

## Model 242L DC Isolator

The Model 242L is a two channel DC Isolator designed to meet or exceed Chapter 5 Section 4 of the Caltrans Specification TEES 2009 and Errata #2 (12/2014). The 242L provides isolation between a VDC input circuit (external electrical switch closure) and the traffic controller. Each channel has a FAULT LED that indicates a previous input was in the "Call" state (stuck ON) for about 90 seconds. The test switch simulates the input in the "Call" state to verify the output circuitry.